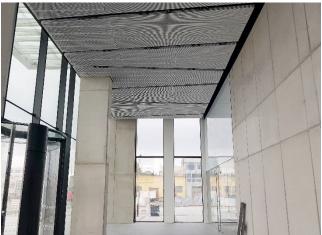

#### **DESCRIPTION OF WORKS**

Manufacture and delivery of metal mesh cartridges corresponding with the joint template. type RB / 65 mesh metal material with eye 62x23-8x1.5 mm pattern, metal mesh was bent into individual cassettes. Cassettes finished in RAL 9003 (white) color code.

The total area of the metal mesh ceiling is  $262 \text{ m}^2$ .