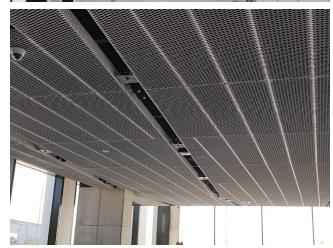

#### **DESCRIPTION OF WORKS**

Manufacture and delivery of metal mesh cartridges corresponding with the joint template. type RB / 65 mesh metal material with eye 62x23-8x1.5 mm pattern, metal mesh was bent into individual cassettes. Cassettes finished in RAL 9003 (white) color code.

The total area of the metal mesh ceiling is  $262 \text{ m}^2$ .