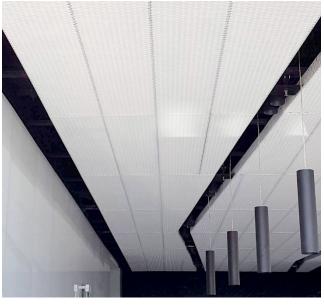

#### **DESCRIPTION OF WORKS**

Manufacture and delivery of metal mesh cartridges corresponding with the joint template. type RB / 65 mesh metal material with eye 62x23-8x1.5 mm pattern, metal mesh was bent into individual cassettes. Cassettes finished in RAL 9003 (white) color code.

The total area of the metal mesh ceiling is  $262 \text{ m}^2$ .